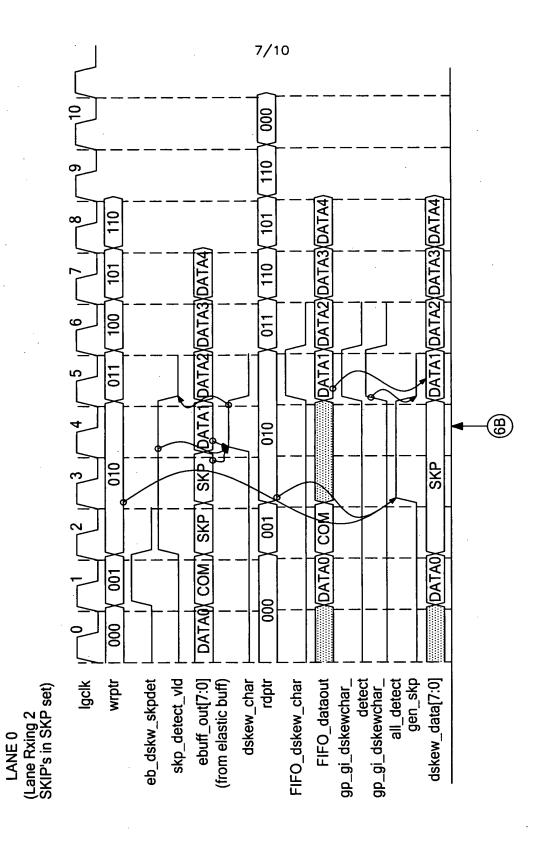

Fig.6 A

Blakely, Sokoloff, Taylor & Zafman LLP (310) 207-3800 Title: LANE TO LANE DESKEWING VIA NON-DATA SYMBOL PROCESSING FOR A SERIAL POINT TO POINT LINK 1st Named Inventor: Lyonel Renaud Express Mail No.: EV 339916326US Docket No.: 42P18014 Sheet: 8 of 10